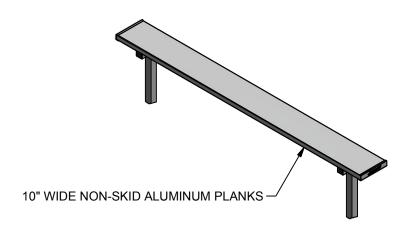

## **FEATURES:**

- 10" WIDE NON-SKID ALUMINUM PLANKS
- 2" x 2" HEAVY DUTY GALVANIZED STEEL LEGS FOR SUPERIOR RUST RESISTANCE
- PLANKS ARE SUPPORTED BY A STRONG, GALVANIZED STEEL UNDERSTRUCTURE