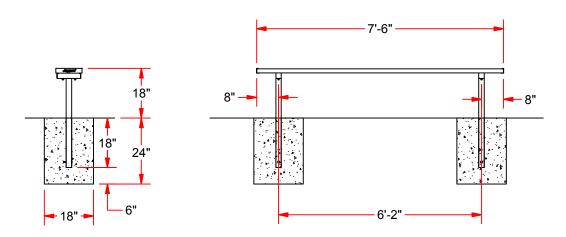

PB-75PI 7-1/2' PLAYERS BENCH WITH

**OUT BACK REST** 

JAYPRO SPORTS, LLC, 976 HARTFORD TURNPIKE, WATERFORD, CT 06385 USA

|  | DRAWING NAME / PART NUMBER: |             |  |
|--|-----------------------------|-------------|--|
|  | PB-75PI                     |             |  |
|  | DRAWN BY:                   | ISSUE DATE: |  |
|  | Moune T.                    | 8/22/2013   |  |
|  | CHK'D BY:                   | CHK DATE:   |  |
|  | WVB                         | 10/15/2013  |  |
|  | SHEET:                      | REV.        |  |
|  | 1 OF 1                      | -           |  |